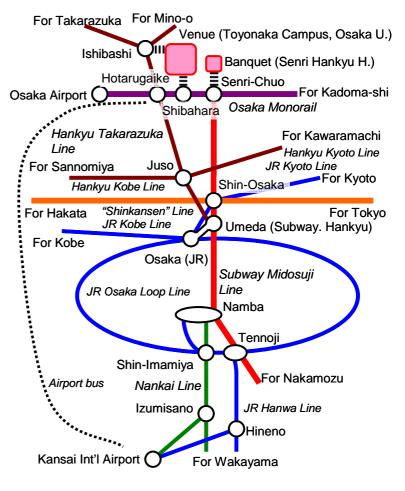

## <Access>

## **Nearest stations**

- 15-20 min east on foot from Ishibashi Station, Hankyu Takarazuka Line.
- 10-15 min west on foot from [13] Shibahara Station, Osaka Monorail Line.

#### **Route**

- From Shin-Osaka Station ("Shinkansen"): Take subway Midosuji Line to [M08] Senri-Chuo, Change to Monorail, exit at [13] Shibahara.
- From Osaka (Itami) Airport: Take Monorail to [13] Shibahara or by Taxi (3 kilometers).
- From Kansai International Airport: Take Airport Bus to Osaka (Itami) Airport, Change to Monorail, exit at [13] Shibahara (or take a taxi at Osaka (Itami) Airport, get off at Library, Toyonaka Campus.)

## From Ishibashi Station (East Exit)

Turn right at the end of the street. Go through the railroad crossing. Turn left at the first Ishibashi-Handaishita. signal, (Enter the narrower street here.)

(You can take a taxi at Ishibashi or Hotarugaike station, get off at Library, Toyonaka Campus)

## **From Shibahara Station**

Go west and turn right at the first signal. (Enter Main Gate.)

4F

3F

2F

1F

Smoking

то

#### Banquet

Mon. Mar 18th 18:30-20:30 (Senri Hankyu Hotel) (Take Monorail and get off at [15] Senri-chuo station.)