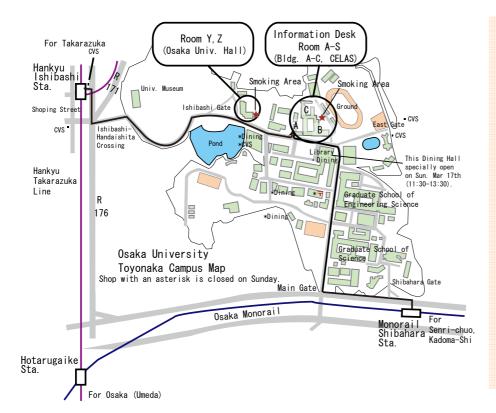

## Chemical Industry Technology Forum, General Presentations

Sun. Mar 17th 9:00 – Thu. Mar 19th 17:00

**Building A, B, C** (Center for Education in Liberal Arts and Sciences), **Toyonaka Campus, Osaka Univ.** 

## From Ishibashi Station (East Exit)

Turn right at the end of the street. Go through the railroad crossing. Turn left at the first Ishibashi-Handaishita. signal, (Enter the narrower street here.)

(You can take a taxi at Ishibashi or Hotarugaike station, get off at Library, Toyonaka Campus)

## **From Shibahara Station**

Go west and turn right at the first signal. (Enter Main Gate.)

4F

3F

2F

1F

Smoking

то

## 1F

Information Desk, Cloakroom Room A-F, S Exhibition

**Outside** Smoking Area (Red circle)

**Osaka Univ. Hall (3 min walk)** General Meeting, Plenary Lecture (Room Z) Room Y