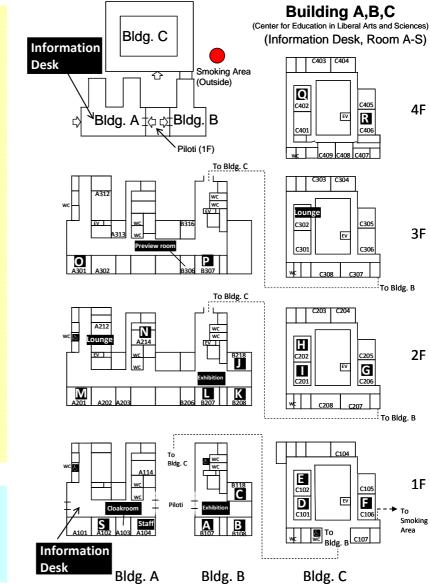

## Chemical Industry Technology Forum, General Presentations

Sun. Mar 17th 9:00 – Thu. Mar 19th 17:00

**Building A, B, C** (Center for Education in Liberal Arts and Sciences), **Toyonaka Campus, Osaka Univ.** 

Area

## 3F:

Room O, P Lounge

## 2F

**Room G-N** Preview Room, Lounge Exhibition

## 1F

Information Desk, Cloakroom Room A-F, S Exhibition

**Outside** Smoking Area (Red circle)

**Osaka Univ. Hall (3 min walk)** General Meeting, Plenary Lecture (Room Z) Room Y